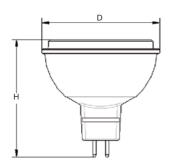

## **MR16**

| Diameter: | 2in/50mm    | Carton size: | 300*180*235mm |
|-----------|-------------|--------------|---------------|
| Height:   | 2.32in/59mm | Q'ty/ctn:    | 45 pcs        |

| Item Code     | description | Wattage | Color Temp  | Input Voltage | Output Lumen | Equiv.wattage | CRI | Beam Angle | Dimmable |
|---------------|-------------|---------|-------------|---------------|--------------|---------------|-----|------------|----------|
| DX-MR165W-12V | LED5MR16    | 5W      | 2700K-5000K | 12V           | 350LM        | 35            | 80  | 35°        | NO       |