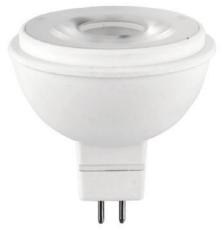

## **MR16**

| Diameter: | 2in/50mm    | Carton size: | 300*180*235mm |
|-----------|-------------|--------------|---------------|
| Height:   | 2.32in/59mm | Q'ty/ctn:    | 45 pcs        |

| Item Code     | description | Wattage | Color Temp  | Input Voltage | Output Lumen | Equiv.wattage | CRI | Beam Angle | Dimmable |
|---------------|-------------|---------|-------------|---------------|--------------|---------------|-----|------------|----------|
| DX-MR165W-12V | LED5MR16    | 5W      | 2700K-5000K | 12V           | 350LM        | 35            | 80  | 35°        | NO       |