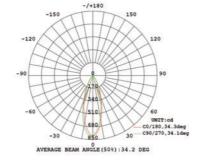

## **MR16**

| Diameter: | 2in/50mm    | Carton size: | 300*180*235mm |
|-----------|-------------|--------------|---------------|
| Height:   | 2.32in/59mm | Q'ty/ctn:    | 45 pcs        |

| Item Code     | description | Wattage | Color Temp  | Input Voltage | Output Lumen | Equiv.wattage | CRI | Beam Angle | Dimmable |
|---------------|-------------|---------|-------------|---------------|--------------|---------------|-----|------------|----------|
| DX-MR165W-12V | LED5MR16    | 5W      | 2700K-5000K | 12V           | 350LM        | 35            | 80  | 35°        | NO       |