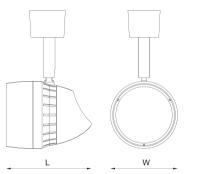

## **Track Light**

| Length: | 3.74in/95mm  | Carton size: | 330*150*185mm |
|---------|--------------|--------------|---------------|
| Width:  | 2.95in/75mm  | Q'ty/ctn:    | 6 pcs         |
| Height: | 6.06in/154mm |              |               |