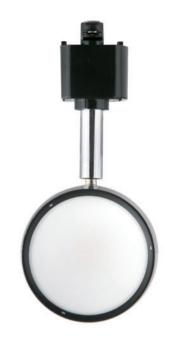

## Features

- Easy installation
- Reliable and safe performance
- Excellent brightness
- Multi-function

Item Code

DX-tracklight

- · Clean out-looking
- Dimmable to add desired mood and ambiance to any room

## **Track Light**

| Length: | 3.74in/95mm  | Carton size: | 330*150*185mm |
|---------|--------------|--------------|---------------|
| Width:  | 2.95in/75mm  | Q'ty/ctn:    | 6 pcs         |
| Height: | 6.06in/154mm |              |               |