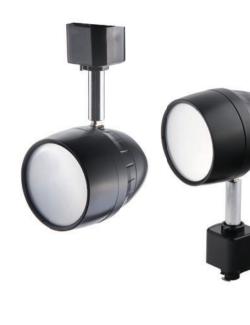

## Features

- Easy installation
- Reliable and safe performance
- Excellent brightness
- Multi-function

Item Code

DX-tracklight

- · Clean out-looking
- Dimmable to add desired mood and ambiance to any room

## Applications

• Ideal for use in kitchens, bathrooms, bedrooms, living rooms, hallways, and dining rooms

| Color Temp | Input Voltage | Output Lumen | Equiv.wattage | CRI | Dimmable |
|------------|---------------|--------------|---------------|-----|----------|
| 2700-6500K | 120V          | 450LM        | 45W           | 80  | YES      |