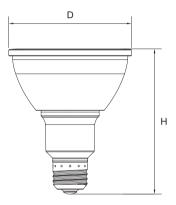

# **Smart PAR30**

| Diameter: | 3.74in/95mm | Carton size: | 330*220*250mm |        | 😵 Bluetooth 🔞 | Rolls     | DAMP  | c(UL) us |
|-----------|-------------|--------------|---------------|--------|---------------|-----------|-------|----------|
| Height:   | 4.4in/112mm | Q'ty/ctn:    | 12 pcs        | ZigBee |               | compliant | RATED | STED     |