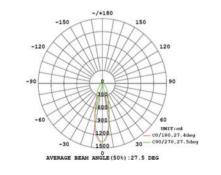

| Item Code        | Description      | Wattage | Color Temp | Input Voltage | Output Lumen | CRI | Beam Angle  | Dimmable |
|------------------|------------------|---------|------------|---------------|--------------|-----|-------------|----------|
| DX-PAR30-OFD-ZB  | ZigBee OFD PAR30 | 11W     | 2700K      | 100-240V      | 810LM        | 80  | 25°/30°/40° | YES      |
| DX-PAR30-OFD-BLE | BLE OFD PAR30    | 11W     | 2700K      | 100-240V      | 810LM        | 80  | 25°/30°/40° | YES      |