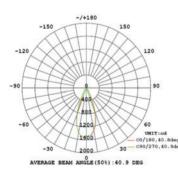

| Item Code        | Description      | Wattage | Color Temp | Input Voltage | Output Lumen | CRI | Beam Angle  | Dimmable |
|------------------|------------------|---------|------------|---------------|--------------|-----|-------------|----------|
| DX-PAR30-OFD-ZB  | ZigBee OFD PAR30 | 11W     | 2700K      | 100-240V      | 810LM        | 80  | 25°/30°/40° | YES      |
| DX-PAR30-OFD-BLE | BLE OFD PAR30    | 11W     | 2700K      | 100-240V      | 810LM        | 80  | 25°/30°/40° | YES      |