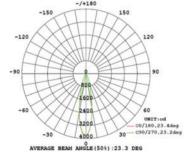

| Item Code        | Description      | Wattage | Color Temp | Input Voltage | Output Lumen | CRI | Beam Angle  | Dimmable |
|------------------|------------------|---------|------------|---------------|--------------|-----|-------------|----------|
| DX-PAR30-OFD-ZB  | ZigBee OFD PAR30 | 11W     | 2700K      | 100-240V      | 810LM        | 80  | 25°/30°/40° | YES      |
| DX-PAR30-OFD-BLE | BLE OFD PAR30    | 11W     | 2700K      | 100-240V      | 810LM        | 80  | 25°/30°/40° | YES      |